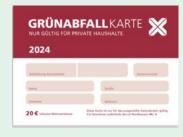

lawn cuttings

shrub pruning

· christmas trees

plant waste

pruning

leaves

- used glass packaging
- packs separated
- according to white, brown and green glass

find location here